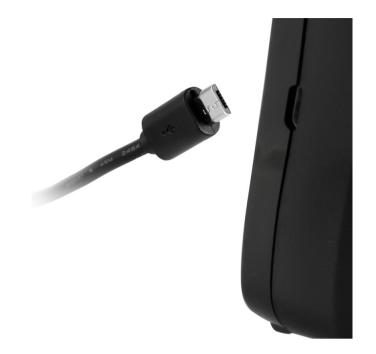

Using the built-in USB interface, you can continuously charge the CO2 meter to your PC workstation, for example. Thanks to the small blue shape, you can optimally position the CO2 meter at your workplace. Due to the 3 inch display and the strong backlight, you can read the measured values optimally.