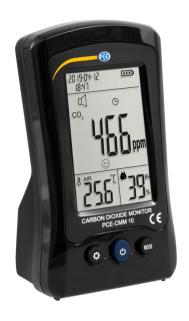

The CO2 measuring device PCE-CMM 10 is a multi-function measuring device for measuring the air quality. This CO2 meter measures synchronously the CO2 concentration, the air temperature and the humidity. In addition, the CO2 meter has permanently programmed alarm limits. As soon as the currently measured CO2 measured value exceeds the alarm limit, the alarm is activated. The user is alerted to the CO2 meter by an audible and visual signal.

Using the built-in USB interface, you can continuously charge the CO2 meter to your PC workstation, for example. Thanks to the small blue shape, you can optimally position the CO2 meter at your workplace. Due to the 3 inch display and the strong backlight, you can read the measured values optimally.

- ► CO2 measurement
- ▶ Battery operation
- Limit exceeded
- ► Backlight
- ► Air temperature
- ► Table housing
- ▶ Humidity
- Beep