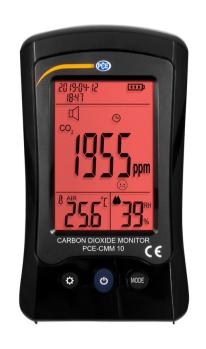

The CO2 measuring device PCE-CMM 10 is a multi-function measuring device for measuring the air quality. This CO2 meter measures synchronously the CO2 concentration, the air temperature and the humidity. In addition, the CO2 meter has permanently programmed alarm limits. As soon as the currently measured CO2 measured value exceeds the alarm limit, the alarm is activated. The user is alerted to the CO2 meter by an audible and visual signal.

Using the built-in USB interface, you can continuously charge the CO2 meter to your PC workstation, for example. Thanks to the small blue shape, you can optimally position the CO2 meter at your workplace. Due to the 3 inch display and the strong backlight, you can read the measured values optimally.

- ► CO2 measurement
- ▶ Battery operation
- Limit exceeded
- ► Backlight
- ► Air temperature
- ► Table housing
- ▶ Humidity
- Beep