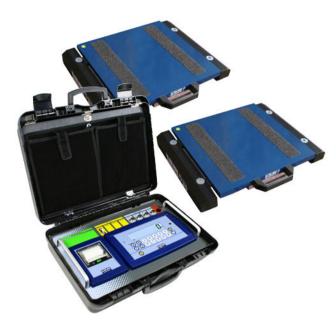

# Portable platform scale with display and printer / Designed for weighing trucks and other vehicles / Sum function for calculating vehicle weight plus trailer

PCE-WWSB8-S is a portable weighbridge or floor scale consisting of two weighing platforms and a carrying case with a built-in display and printer. Featuring connections for up to four weighing platforms (additional weighing platforms sold separately - see accessories), this floor scale calculates the total weight, wheel load and axle load of a vehicle. The floor scale also has a sum function for calculating vehicle weight plus trailer.

The load cell of the floor scale has an IP65 ingress protection rating and is suitable for outdoor use. The display of the floor scale is located inside the carrying case along with a printer. The digit height on the display is 25 mm / 0.98". Printouts include the time and date.

- Portable platform scale designed for weighing trucks and other vehicles
- Calculates total weight, wheel load and axle load
- Sum function for calculating vehicle weight plus trailer
- IP65 ingress protection rating on load cell for outdoor use
- Dimensions per weighing platform: 300 x 400 x 58 mm / 11.8 x 15.7 x 2.3"
- Display and printer are built into the carrying case
- Display digit height: 25 mm / 0.98"
- Printouts feature date / time stamp
- Rechargeable battery