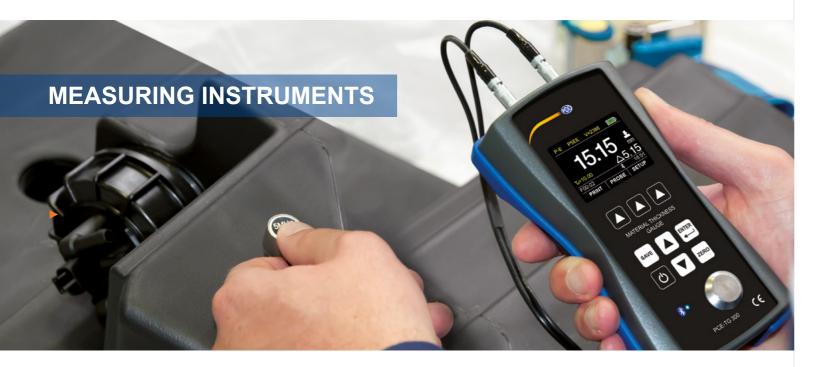

## MEASURING INSTRUMENTS

The field of measuring instruments covers a multitude of innovative portable products as well as products for fixed installation that measure electrical, mechanical, biological and chemical parameters.

# ACCURATE. DURABLE. REPRODUCIBLE.

Measurement technology is one of the major fields of the company PCE Instruments. Here, you will find instruments such as handheld meters, built-in test instruments and tools for measurement, analysis and investigation. From the simple handheld meter for quick measurement on site to analyses by means of spectrometers, PCE offers you the suitable solution for your measuring task.

Data collection is becoming increasingly important in industry, trade and research. Particularly, practical measuring technology is required which works very quickly and precisely and provides reproducible test results. You can obtain far more than 650 devices and measuring systems for these requirements from us.