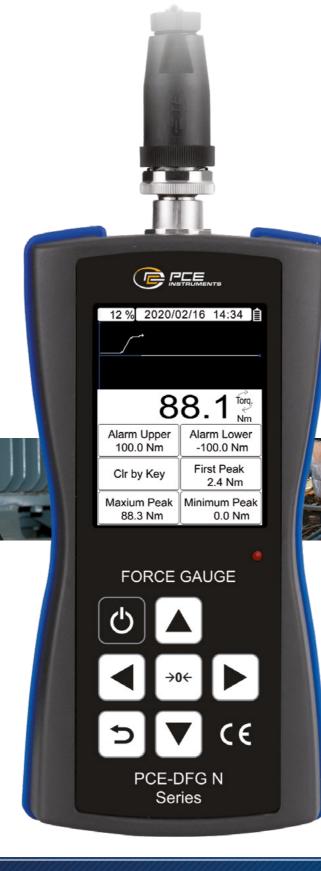

Discover professional test equipment from Germany





PCE-DFG N

FORCE GAUGE



### TEST INSTRUMENTS FROM GERMANY

#### Maintenance and Service

The company PCE Instruments based in Meschede-Freienohl in the German Sauerland region was founded in 1999 by three engineers. With more than 120 employees and several branches around the world, the company focuses on the development, production and distribution of high-performance and innovative products from the fields of measuring instruments, control systems, weighing equipment and laboratory technology.

PCE Instruments' wide range of products and services offers high precision and flexibility in any application as well as outstanding quality and functionality. The different fields can be seen in the overview.



## MEASURING INSTRUMENTS

The field of measuring instruments covers a multitude of innovative portable products as well as products for fixed installation that measure electrical, mechanical, biological and chemical parameters.

#### **CONTROL SYSTEMS**

The range of control systems covers the complete demand for sensors, displays, controllers and paperless recorders.

# WEIGHING EQUIPMENT

The field of weighing equipment comprises a wide standard range of high-quality scales and balances that can be calibrated and/or verified for trade.

## LABORATORY TECHNOLOGY

High-end analytical and laboratory devices have been developed for professional applications and in particular for use in laboratories.

# DEVELOPMENT

In order to develop modified test equipment in line with customers' specifi