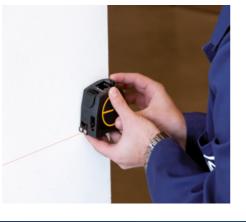

## MEASURING INSTRUMENTS

The field of measuring instruments covers a multitude of innovative portable products as well as products for fixed installation that measure electrical, mechanical, biological and chemical parameters.

# ACCURATE. DURABLE. REPRODUCIBLE.

Measurement technology is one of the major fields of the company PCE Instruments. Here, you will find instruments such as handheld meters, built-in test instruments and tools for measurement, analysis and investigation. From the simple handheld meter for quick measurement on site to analyses by means of spectrometers, PCE offers you the suitable solution for your measuring task.

Data collection is becoming increasingly important in industry, trade and research. Particularly, practical measuring technology is required which works very quickly and precisely and provides reproducible test results. You can obtain far more than 650 devices and measuring systems for these requirements from us.