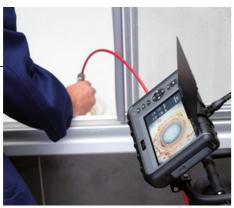

## MEASURING INSTRUMENTS

The field of measuring instruments covers a multitude of innovative portable products as well as products for fixed installation that measure electrical, mechanical, biological and chemical parameters.

# ACCURATE. DURABLE. REPRODUCIBLE.

Measurement technology is one of the major fields of the company PCE Instruments. Here, you will find instruments such as handheld meters, built-in test instruments and tools for measurement, analysis and investigation. From the simple handheld meter for quick measurement on site to analyses by means of spectrometers, PCE offers you the suitable solution for your measuring task.

Data collection is becoming increasingly important in industry, trade and research. Particularly, practical measuring technology is required which works very quickly and precisely and provides reproducible test results. You can obtain far more than 650 devices and measuring systems for these requirements from us.