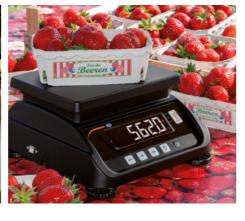

### HIGH-PRECISION. REPEATABLE. RESILIENT.

Scales for common tasks (laboratory balances, parcel scales, hanging scales / crane scales):

All these scales have performance and equipment features that are required for a fast and reliable completion of weighing tasks. A high diversity of possible configurations distinguishes our products: data transmission, piece counting function, dosing function, limit weighing. The scales are calibrated or verified for trade on delivery.