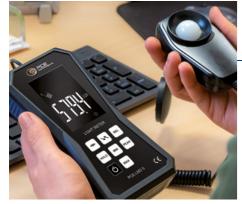

## MEASURING INSTRUMENTS

The field of measuring instruments covers a multitude of innovative portable products as well as products for fixed installation that measure electrical, mechanical, biological and chemical parameters.

# ACCURATE. DURABLE. REPRODUCIBLE.

Measurement technology is one of the major fields of the company PCE Instruments. Here, you will find instruments such as handheld meters, built-in test instruments and tools for measurement, analysis and investigation. From the simple handheld meter for quick measurement on site to analyses by means of spectrometers, PCE offers you the suitable solution for your measuring task.

Data collection is becoming increasingly important in industry, trade and research. Particularly, practical measuring technology is required which works very quickly and precisely and provides reproducible test results. You can obtain far more than 650 devices and measuring systems for these requirements from us.