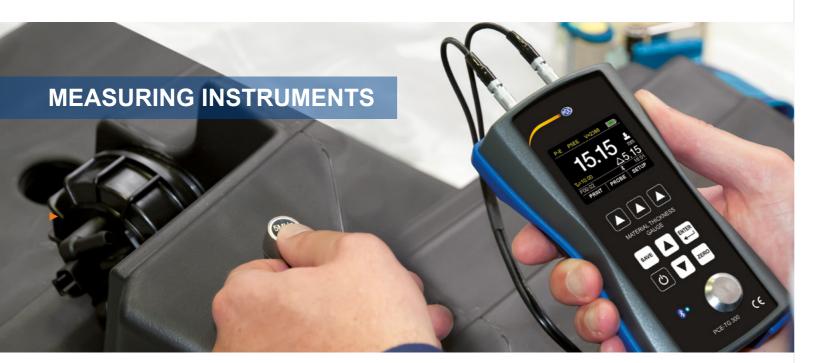

### MEASURING INSTRUMENTS

The field of measuring instruments covers a multitude of innovative portable products as well as products for fixed installation that measure electrical, mechanical, biological and chemical parameters.

### ACCURATE. DURABLE. REPRODUCIBLE.

Measurement technology is one of the major fields of the company PCE Instruments. Here, you will find instruments such as handheld meters, built-in test instruments and tools for measurement, analysis and investigation. From the simple handheld meter for quick measurement on site to analyses by means of spectrometers, PCE offers you the suitable solution for your measuring task.

Data collection is becoming increasingly important in industry, trade and research. Particularly, practical measuring technology is required which works very quickly and precisely and provides reproducible test results. You can obtain far more than 650 devices and measuring systems for these requirements from us.