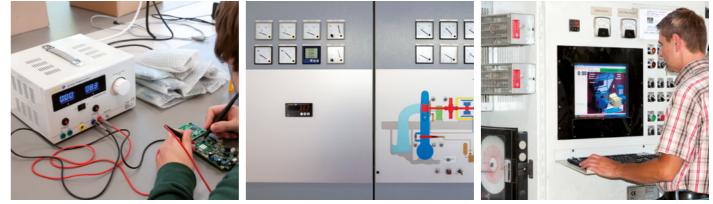

### CONTROL SYSTEMS

The range of control systems covers the complete demand for sensors, displays, controllers and paperless recorders.

MODULAR. EFFICIENT. RELIABLE.

Control systems from PCE Instruments allow the continuous optimisation of your processes and plants. Our range of products and systems includes solutions for measurement data recording, regulation, control and visualisation for essential process parameters (temperature, humidity, pressure, force, vibration, energy).

We offer future-oriented solutions for the constantly increasing demands regarding machines and plants across all industries. We constantly increase our product range to meet customers' requirements.

Discuss your individual project with our staff on the phone or via email.