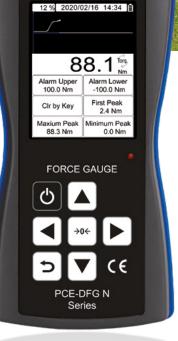

# **PCE Instruments**

Discover professional test equipment from Germany

12 % 2020/02/16 14:34

88.1 Mm

Alarm Lower -100.0 Nm

Phone +44 (0) 161 464902 0

Contact info@pce-instruments.co.uk

Alarm Upper

100.0 Nm