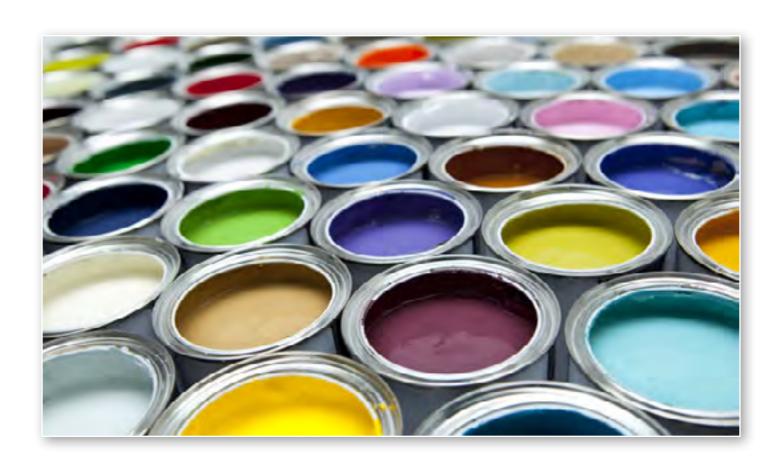

## Color Meter for Coating Industry

Nowerdays color formulas are complicated mixtures of components. Accurate color measurement instruments help the manufacturers in the paint and coating industry to realize the correlation between color meter results and the color you see.

Coatings accentuate buildings, protect constructions as bridges and make products more attractive for the customers. Coated windows are used as sun protectors. Complex color requirements need innovative and precise colour meter to have comparable measurments.