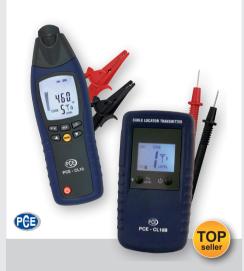

# PCE-CL 10

## Line Detector

- overvoltage category: CAT III, 300 V
- · locates lines in ceilings, walls and floors
- · can locate cable interruptions, switches and fuses / can detect short circuits
- · locates earth faults in three-phase supplies
- · can follow water and heating pipes

### **TECHNICAL SPECIFICATIONS**

| Display receiver       | LCD with bar graph    |
|------------------------|-----------------------|
| Automatic Power Off    | after 5 minutes       |
| Power supply           | 1 x 9 V block battery |
| Dimensions             | 192 x 61 x 37 mm      |
| Weight                 | 180 g                 |
| Tone generator         | max. 400 V AC / DC    |
| Transmission frequency | 125 kHz               |
| Display                | LCD                   |
| Power supply           | 1 x 9 V block battery |
| Operating conditions   | 0 40 °C / <80 % RH    |
| Dimensions             | 130 x 69 x 32 mm      |
| Weight                 | 130 a                 |

#### **INCLUDES**

ITEM NO.

Cable detector, signal generator, receiver, batteries, 2 x test leads each, crocodile clips, measuring tips, manual ITEM

| K-PCE-CL 10 | cable detector                                                                                                                                                                                                                                                                                                                                                                                                                                                                                                                                                                                                                                                                                                                                                                                                                                                                                                                                                                                                                                                                                                                                                                                                                                                                                                                                                                                                                                                                                                                                                                                                                                                                                                                                                                                                                                                                                                                                                                                                                                                                                                                 |  |
|-------------|--------------------------------------------------------------------------------------------------------------------------------------------------------------------------------------------------------------------------------------------------------------------------------------------------------------------------------------------------------------------------------------------------------------------------------------------------------------------------------------------------------------------------------------------------------------------------------------------------------------------------------------------------------------------------------------------------------------------------------------------------------------------------------------------------------------------------------------------------------------------------------------------------------------------------------------------------------------------------------------------------------------------------------------------------------------------------------------------------------------------------------------------------------------------------------------------------------------------------------------------------------------------------------------------------------------------------------------------------------------------------------------------------------------------------------------------------------------------------------------------------------------------------------------------------------------------------------------------------------------------------------------------------------------------------------------------------------------------------------------------------------------------------------------------------------------------------------------------------------------------------------------------------------------------------------------------------------------------------------------------------------------------------------------------------------------------------------------------------------------------------------|--|
|             | The state of the s |  |