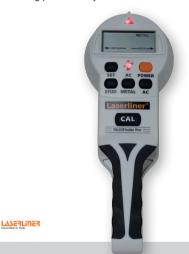

# **Locating Device / Cable Locator**

# PCE-STM 3

# Detector f. Wood, Metal, Copper, Iron

- · locates wood / metal / current lines (depth 3 cm)
- · drilling point security / two integrated levels
- · permanent alarm (visual and acoustic)
- · with protective felt
- · adjustable line laser (increments of 45 °)