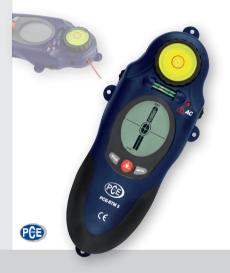

# **Multifinder Pro**

# Detector for Wood, Metal, Copper,...

- · LC display with user guidance
- · permanent voltage warning
- · with protective felt
- · search depth up to 100 cm
- · detects beams, cavities, metal, current lines
- · drilling point security

### **TECHNICAL SPECIFICATIONS**

Location depth

| Loodiioii dopiii |                                               |
|------------------|-----------------------------------------------|
| Stud-Scan:       | up to 3 cm (wood, metal)                      |
| Metal-Scan:      | 5 10 cm (copper, iron)                        |
| AC-Scan:         | up to 4 cm                                    |
| Stud-Scan:       | detects hidden beams in drywall constructions |
|                  | (plasterboard, wood panels)                   |
| Metal-Scan:      | detects metal in stone & concrete             |
|                  | walls, in screed,                             |
|                  | and minerals                                  |
| AC-Scan:         | locates live voltage lines                    |
| Alarm            | visual and acoustic                           |
| Readout          | arrows on the LCD                             |
| Power supply     | 9 V block battery                             |
| Weight           | 250 g                                         |
|                  |                                               |