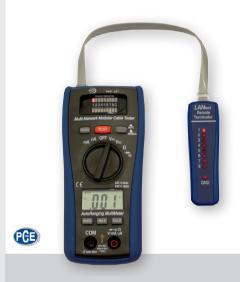

# PCE-LT1

# Multimeter to Test Network Cables

- · manual or automatic testing of individual lines
- · for testing patch cables and cables inside walls
- · includes a remote unit and BNC adaptor
- measures direct / alternating voltage and direct / alternating current

### **TECHNICAL SPECIFICATIONS**

| DCV          | 200 mV / 2 / 20 / 200 / 600 V;       |
|--------------|--------------------------------------|
|              | ±0.5 % +3 dgt; 0.1 mV                |
| ACV          | 2 / 20 / 200 / 600 V;                |
|              | ±1.0 % +5 dgt; 1 mV                  |
| DCA          | 200 / 2,000 µA / 20 / 200 mA;        |
|              | ±1.5 % +3 dgt; 0.1 μA                |
| ACA          | 200 / 2,000 μA / 20 / 200 mA;        |
|              | ±1.8 % +8 dgt; 0.1 μA                |
| Ohm          | 200 Ω / 2 / 20 / 200 kΩ / 2 / 20 ΜΩ; |
|              | ±0.8 % +5 dgt; 0.1 Ω                 |
| Power supply | 1 x 9 V battery                      |
|              |                                      |

## **INCLUDES**

LAN analyser, remote unit, test leads, RJ45 cable, BNC / RJ-45 cable, bag, batteries, instruction manual

Dimensions / weight 162 x 75 x 44 mm / 308 g

| HEM NO.   | IIEM       |
|-----------|------------|
| K-PCE-LT1 | LAN tester |
|           |            |