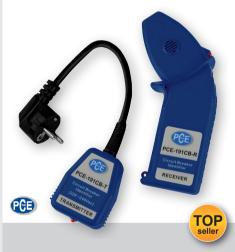

# **PCE-191 CB**

## Cable Detector for Live Conductors

- · follows cables in walls or cable ducts
- · detects broken cables behind plaster
- cables to be tested must have voltage, it is not necessary to remove the fuse
- · acoustic alarm when interruptions are detected
- · easy to use / compact design

## **TECHNICAL SPECIFICATIONS**

| Voltage range                  | 220 240 V AC<br>50 / 60 Hz                               |
|--------------------------------|----------------------------------------------------------|
| Frequency range Line detection |                                                          |
|                                | by acoustic signal                                       |
| Connection                     | euro plug                                                |
| Alarm                          | acoustic                                                 |
| Sensitivity                    | adjustable                                               |
| Display                        |                                                          |
| Case                           | ABS plastic                                              |
| Power supply                   | transmitter: via mains cable receiver: 9 V block battery |
| Standard                       | IEC / EN 61010 - 1:01                                    |
| Dimensions                     | device: approx. 175 x 60 x 45 mm                         |
|                                | transm.: approx. 65 x 50 x 28 mm cable length: 200 mm    |
| Weight                         | 300 g                                                    |
|                                |                                                          |