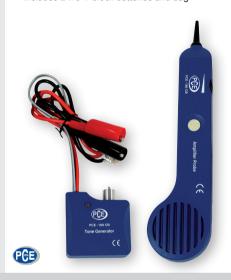

# **Locating Device / Cable Locator**

# PCE-180 CBN

## Cable Detector for Idle Lines

- · adjustable sensitivity / volume
- · ideal for testing current, network and coaxial cables
- tone generator with RJ11 plug and crocodile clips
- includes 2 x 9 V block batteries and bag