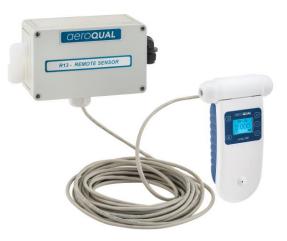

# Remote sensor head adaptor kit

The Standard and IP41 Remote Sensor Head Adaptor Kit is designed to allow the sensor head to be located up to 14 metres (46 feet) away from a Series 200, Series 300 or Series 500 instrument base using a standard CAT5 cable. Greater distances can be achieved using appropriately selected cable. The R10 is used where there is a need to measure gas in an environment in which the user does not wish to be present. The R13 is used when there is an additional requirement for an IP41 or NEMA 2 equivalent enclosure.

### **IP41 Adaptor Base**

**Enclosure rating** Enclosure size

Standard CAT5 (not cross-over)

RJ45

2 m: 61/2 ft 10 m; 33 ft

14 m; 46 ft (greater distances possible with different cable)

**11 VDC** 

IP41 Remote Sensor Kit