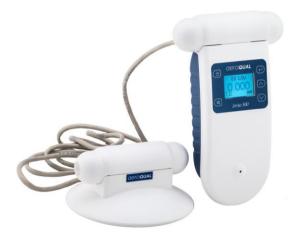

# Remote sensor head adaptor kit

The Standard and IP41 Remote Sensor Head Adaptor Kit is designed to allow the sensor head to be located up to 14 metres (46 feet) away from a Series 200, Series 300 or Series 500 instrument base using a standard CAT5 cable. Greater distances can be achieved using appropriately selected cable. The R10 is used where there is a need to measure gas in an environment in which the user does not wish to be present. The R13 is used when there is an additional requirement for an IP41 or NEMA 2 equivalent enclosure.