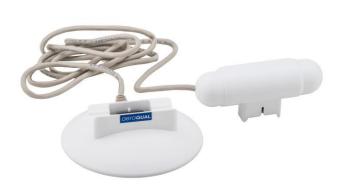

# Remote sensor head adaptor kit

The Standard and IP41 Remote Sensor Head Adaptor Kit is designed to allow the sensor head to be located up to 14 metres (46 feet) away from a Series 200, Series 300 or Series 500 instrument base using a standard CAT5 cable. Greater distances can be achieved using appropriately selected cable. The R10 is used where there is a need to measure gas in an environment in which the user does not wish to be present. The R13 is used when there is an additional requirement for an IP41 or NEMA 2 equivalent enclosure.

#### **Standard Adaptor Base**

**Enclosure rating** Enclosure size (with base unit)