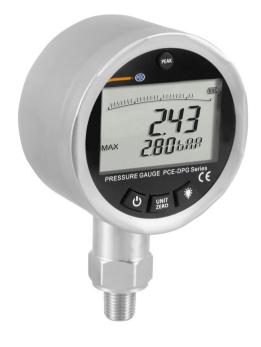

## **Pressure Indicator PCE-DPG 3**

**Pressure indicator PCE-DPG 3** 

Pressure sensor for water and gases / 1/4" NPT threaded connection / Adjustable backlight / PEAK function / Battery status indicator / Battery-operated

The pressure sensor of the PCE-DPG series is well suited for monitoring and displaying air pressure and water pressure. Thanks to its high measuring resolution and high accuracy, this pressure sensor is versatile. The current pressure is displayed by the pressure sensor as a value and at the same time as a bar graph. As an additional function, the pressure sensor offers a peak function. This function shows the operator the maximum and minimum pressure measured on the pressure sensor at the push of a button.

Thanks to the large display of 2.5" almost all measured values can be read directly. Possible adjustable units for the pressure sensor would be Mpa, bar, Kpa, mH2o, kg / cm2, psi, mmH2o, in.WC and mbar. The response time of the pressure sensor is < 50 ms. The connection of the pressure sensor to the process is realized via a 1/4" NPT connection. Typical applications include suction control, leak testing or pressure monitoring.

- ▶ Measuring range up to 43.5 psi, 3 bar
- Scaled bar graph
- ▶ Battery powered 3 x 1.5V AAA
- ► Large 2.5" display
- ► Adjustable backlight
- ▶ 1.4" NPT connection thread