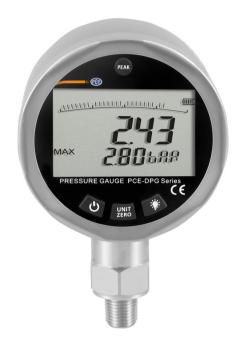

## **Pressure Indicator PCE-DPG 3**

**Pressure indicator PCE-DPG 3** 

Pressure sensor for water and gases / 1/4" NPT threaded connection / Adjustable backlight / PEAK function / Battery status indicator / Battery-operated

The pressure sensor of the PCE-DPG series is well suited for monitoring and displaying air pressure and water pressure. Thanks to its high measuring resolution and high accuracy, this pressure sensor is versatile. The current pressure is displayed by the pressure sensor as a value and at the same time as a bar graph. As an additional function, the pressure sensor offers a peak function. This function shows the operator the maximum and minimum pressure measured on the pressure sensor at the push of a button.

Thanks to the large display of 2.5" almost all measured values can be read directly. Possible adjustable units for the pressure sensor would be Mpa, bar, Kpa, mH2o, kg / cm2, psi, mmH2o, in.WC and mbar. The response time of the pressure sensor is < 50 ms. The connection of the pressure sensor to the process is realized via a 1/4" NPT connection. Typical applications include suction control, leak testing or pressure monitoring.

- ▶ Measuring range up to 43.5 psi, 3 bar
- Scaled bar graph
- ▶ Battery powered 3 x 1.5V AAA
- ► Large 2.5" display
- ► Adjustable backlight
- ▶ 1.4" NPT connection thread