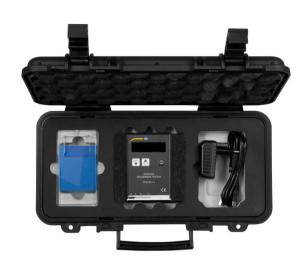

- ▶ With real time battery display
- USB interface
- ► Simple calibration
- ▶ Also for cylinder and inclined area
- ▶ With slider to protect the probe
- ▶ Wide measuring area
- ► OLED display
- ▶ With roughness standard
- ▶ Piezoelectric probe
- ▶ With backlight