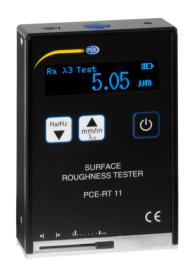

# Material tester for accurate determination of roughness according to Ra, Rz, Rq and Rt / With piezoelectric probe / Big OLED display with backlight

The Material Tester PCE-RT-11 is a portable measuring instrument for determination of surface roughness according to Ra, Rz, Rq and Rt in just one device. The small roughness tester is especially designed for fast measuring of roughness. The roughness (obsolete: throatiness) is a term of surface physics that describes unevenness of surface height. The roughness tester works according to the same piezoelectric micro probe principle like the highly accurate laboratory measuring instruments. The easy handling of the roughness tester as well as the high repetitive accuracy characterizes this device. After touching the button the piezoelectric micro probe of the roughness tester scans the surface within seconds and shows digitally, according to the preselected cut-off length, either the value Ra, Rz, Rq or Rt.

- ▶ With real time battery display
- USB interface
- ► Simple calibration
- ▶ Also for cylinder and inclined area
- ▶ With slider to protect the probe
- ▶ Wide measuring area
- ► OLED display
- ▶ With roughness standard
- ▶ Piezoelectric probe
- ▶ With backlight