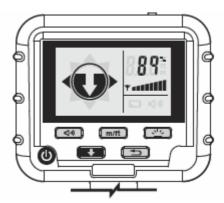

Camera head

Power button for transmitter

PCE

The battery must be charged whenever the low battery alert appears on the screen.

| Icon                | Description                                                                                                                                                                                                                    |
|---------------------|--------------------------------------------------------------------------------------------------------------------------------------------------------------------------------------------------------------------------------|
| $\bigcirc$          | Weak signal, hard to verify directions                                                                                                                                                                                         |
| $\bigcirc \bigcirc$ | You can follow the directions of the arrow to move on                                                                                                                                                                          |
|                     | Depth measurement icon: appears when you are within the measurable range (horizontal 4.5 m / 15 f, vertical 1.8 m / 5.9 f), i. e. a depth measurement can be made and the reading is displayed along with peak signal strength |
|                     | Depth measurement failed. Reset and wait a few seconds for the reading to stabilise. A stable reading is indicated by an icon.                                                                                                 |