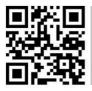

2.1 Device

| DC jack           | To connect mains adaptor for charging                                   |
|-------------------|-------------------------------------------------------------------------|
| Backlight key     | Backlight can be switched on or off                                     |
| Reset key         | Reset, e. g. when depth measurement failed                              |
| Handle            |                                                                         |
| Depth             | To identify the depth of the transmitter                                |
| measurement key   |                                                                         |
| On / Off key      | To switch on / off                                                      |
| Buzzer key        | To switch on / off buzzer sound that occurs when locator is switched on |
|                   | and when moving closer to the transmitter                               |
| Unit key (m / ft) | To switch the units of depth measurement                                |