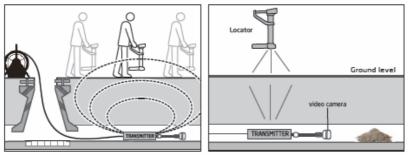

# 3 Operation

- Turn on the borescope as well as the locator.
- Before placing the transmitter in the target location, move the locator to check the signal strength (see "Quick calibration"). Also check the depth measurement icon as well as the battery level.
- The lamp next to the power button for the transmitter should glow in green. If the lamp glows in red, the battery voltage is insufficient and the instrument is not ready to work. The battery will last no longer than 15 minutes when the red lamp starts glowing.

• Move the locator carefully and do not change the height, if possible.

• Localisation every 5 m is recommended.

- To find the best signal strength, follow the arrows on the screen.
- When you come closer to the transmitter, the intervals of the beeping sound will become shorter.
- When you have reached the signal peak, turn the locator counterclockwise until the depth measurement icon pops up. Then press the depth measurement key to get the result.

# 3.1 Quick calibration

- Place the antenna of the locator approx. 100 cm / 3 f away from the transmitter.
- Check the signal strength.
- If the signal strength is below 60 %, press the reset key. Repeat these steps until the signal strength is sufficient.