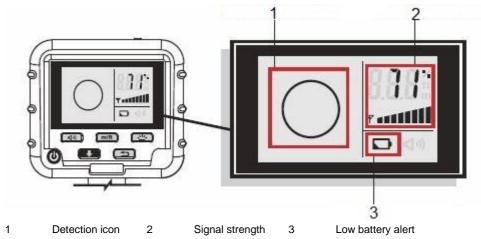

Camera head

Power button for transmitter

PCE

The battery must be charged whenever the low battery alert appears on the screen.

| Icon                | Description                                                                                                                                                                                                                    |
|---------------------|--------------------------------------------------------------------------------------------------------------------------------------------------------------------------------------------------------------------------------|
| $\bigcirc$          | Weak signal, hard to verify directions                                                                                                                                                                                         |
| $\bigcirc \bigcirc$ | You can follow the directions of the arrow to move on                                                                                                                                                                          |
|                     | Depth measurement icon: appears when you are within the measurable range (horizontal 4.5 m / 15 f, vertical 1.8 m / 5.9 f), i. e. a depth measurement can be made and the reading is displayed along with peak signal strength |
|                     | Depth measurement failed. Reset and wait a few seconds for the reading to stabilise. A stable reading is indicated by an icon.                                                                                                 |