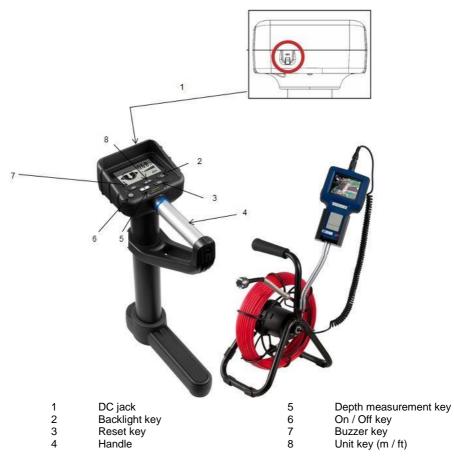

Camera head

Power button for transmitter

PCE

The battery must be charged whenever the low battery alert appears on the screen.

| Icon                | Description                                                                                                                                                                                                                    |
|---------------------|--------------------------------------------------------------------------------------------------------------------------------------------------------------------------------------------------------------------------------|
| $\bigcirc$          | Weak signal, hard to verify directions                                                                                                                                                                                         |
| $\bigcirc \bigcirc$ | You can follow the directions of the arrow to move on                                                                                                                                                                          |
|                     | Depth measurement icon: appears when you are within the measurable range (horizontal 4.5 m / 15 f, vertical 1.8 m / 5.9 f), i. e. a depth measurement can be made and the reading is displayed along with peak signal strength |
|                     | Depth measurement failed. Reset and wait a few seconds for the reading to stabilise. A stable reading is indicated by an icon.                                                                                                 |