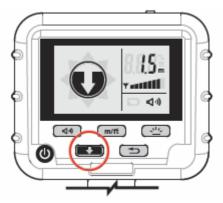

Camera head

Power button for transmitter

PCE

The battery must be charged whenever the low battery alert appears on the screen.

| Icon                | Description                                                                                                                                                                                                                    |
|---------------------|--------------------------------------------------------------------------------------------------------------------------------------------------------------------------------------------------------------------------------|
| $\bigcirc$          | Weak signal, hard to verify directions                                                                                                                                                                                         |
| $\bigcirc \bigcirc$ | You can follow the directions of the arrow to move on                                                                                                                                                                          |
|                     | Depth measurement icon: appears when you are within the measurable range (horizontal 4.5 m / 15 f, vertical 1.8 m / 5.9 f), i. e. a depth measurement can be made and the reading is displayed along with peak signal strength |
|                     | Depth measurement failed. Reset and wait a few seconds for the reading to stabilise. A stable reading is indicated by an icon.                                                                                                 |

• Move the locator carefully and do not change the height, if possible.

• Localisation every 5 m is recommended.

- To find the best signal strength, follow the arrows on the screen.
- When you come closer to the transmitter, the intervals of the beeping sound will become shorter.
- When you have reached the signal peak, turn the locator counterclockwise until the depth measurement icon pops up. Then press the depth measurement key to get the result.