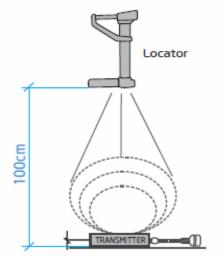

# 3 Operation

- Turn on the borescope as well as the locator.
- Before placing the transmitter in the target location, move the locator to check the signal strength (see "Quick calibration"). Also check the depth measurement icon as well as the battery level.
- The lamp next to the power button for the transmitter should glow in green. If the lamp glows in red, the battery voltage is insufficient and the instrument is not ready to work. The battery will last no longer than 15 minutes when the red lamp starts glowing.

• Move the locator carefully and do not change the height, if possible.

• Localisation every 5 m is recommended.

- To find the best signal strength, follow the arrows on the screen.
- When you come closer to the transmitter, the intervals of the beeping sound will become shorter.
- When you have reached the signal peak, turn the locator counterclockwise until the depth measurement icon pops up. Then press the depth measurement key to get the result.

# 3.1 Quick calibration

- Place the antenna of the locator approx. 100 cm / 3 f away from the transmitter.
- Check the signal strength.
- If the signal strength is below 60 %, press the reset key. Repeat these steps until the signal strength is sufficient.