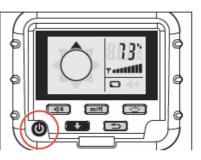

2.1 Device

| DC jack           | To connect mains adaptor for charging                                   |
|-------------------|-------------------------------------------------------------------------|
| Backlight key     | Backlight can be switched on or off                                     |
| Reset key         | Reset, e. g. when depth measurement failed                              |
| Handle            |                                                                         |
| Depth             | To identify the depth of the transmitter                                |
| measurement key   |                                                                         |
| On / Off key      | To switch on / off                                                      |
| Buzzer key        | To switch on / off buzzer sound that occurs when locator is switched on |
|                   | and when moving closer to the transmitter                               |
| Unit key (m / ft) | To switch the units of depth measurement                                |