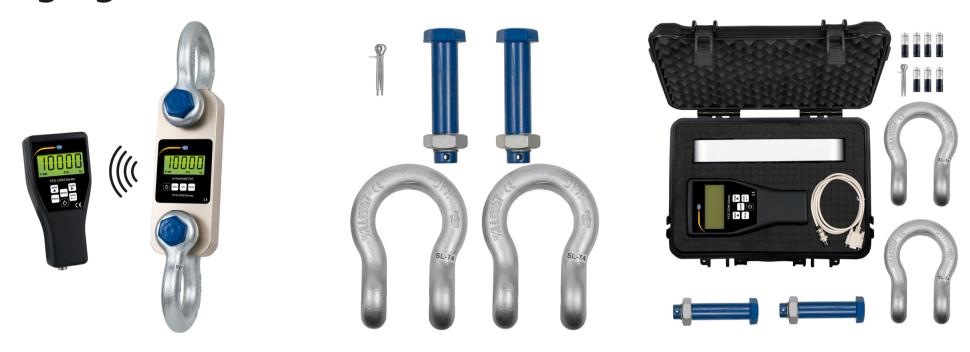

#### Measurement range up to 10 t / Peak hold function / Includes remote control indicator, shackles and protective carrying case

The PCE-DDM 10 Hanging Scales are the ideal tool for measuring strong tensile forces. The PCE-DDM 10 Hanging Scales are delivered in a protective carrying case and includes two shackles made of heavy-duty aluminum. The instrument is manufacturer calibrated, but can be certified to ISO standards for an additional fee. Despite its high measurement capacity, the Hanging Scales are a compact portable device with a low net weight. Interesting functions of the Hanging Scales are the peak hold function, summation function, and the ability to select different units of measurement such as kg / t / lbs / N / kN. The instrument is only suitable for weighing and for tension force testing. For compression force testing, please see the PCE-FB series force gauges.

- Measurement range up to 10000 kg / 100 kN
- High capacity
- Compact and portable
- Long battery life
- Peak hold function
- Summation function
- Selectable units of measurement: kg / t / lb / N / kN
- Adjustable gravitation range
- Remote control indicator, shackles and carrying case included