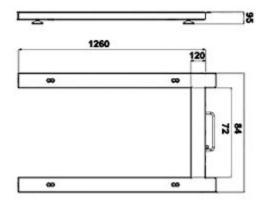

the scale the merchandise to weigh, and you will be able to have a good control of the process. The Pallet Scale is transported without problems. In the front view you have a handle to elevate it and in the sides of the scale, you have some wheels. The display has been mounted in the back part of the Pallet Scale (ideal for its transport), nevertheless you can remove it and place it where you want.

- Three ranges for high accuracy
- Accuracy ±0,05 % of current value
- Large display 25 mm removable
- Automatic calculation of the tare, manual insert of tare, adder function
- Steel lacquering housing (it can be carried)
- Battery supply which allows an universal use
- Wheels and handle for a good transport
- Adjustable leveling foot
- Auto power off for battery protection



## Dimensiones



## **Technical Specifications**

| Weight range                                                                                                                                     | 0 1500 kg                                       |
|--------------------------------------------------------------------------------------------------------------------------------------------------|-------------------------------------------------|
| Readability                                                                                                                                      | 500 g                                           |
| Reproducibility                                                                                                                                  | 500 g