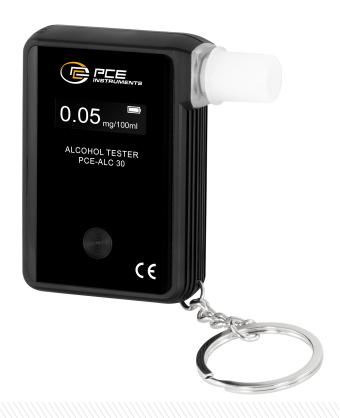

## ALCOHOL TESTER

PCE-ALC 30

- » adjustable alarm threshold
- » units: mg/l, g/l, % BAC, ‰ BAC
- » OLED display
- » quick results < 5 s</p>

This handy alcohol tester quickly measures the alcohol content and is very easy to use. Our alcohol tester has a measurement range of 0 ... 4 g/l. Its lightweight and compact design makes it particularly user-friendly. After blowing, the digital result is shown on the OLED display within a few seconds. The alcohol tester is equipped with a fuel cell sensor. The measuring units can be flexibly switched between mg/l, g/l, % BAC and % BAC. The history of the last measured values is displayed in the app.

An adjustable alarm value in the alcohol tester provides additional safety while the special anti-backlflow mouthpiece protects your health. The OLED display ensures clear readability of the results. The alcohol tester is ideal for use in the car, at home or on the go at events.