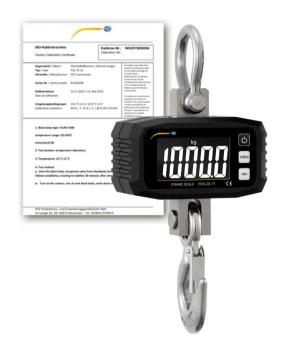

## Crane Scale PCE-CS 1T-ICA incl. ISO Calibration Certificate

Crane scales with a measuring range of 0 ... 1000 kg / Backlit LC display / Battery operation / Robust metal housing / "Hold", "Tare" and "MAX" functions / Various mass units / Incl. ISO calibration certificate

The robust metal housing of the crane scale allows it to be used in harsh industrial conditions. The crane scale is operated by three 1.5 V AA batteries. Only the largest weighed load is displayed and held via the "MAX" function of the crane scale. With the "tare" function, the displayed measured value on the crane scale can be zeroed. This function comes into action when, for example, measuring equipment is attached. The "Hold" function of the crane scale enables a displayed measured value to be held. An ISO calibration certificate is included with the crane scale.