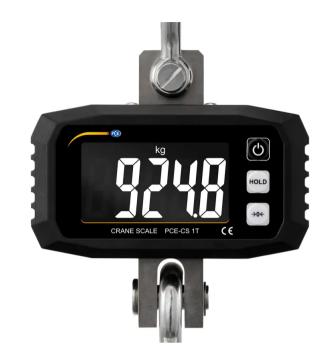

The crane scale has a measuring range of 0 ... 1000 kg / 2204 lb and a resolution of 0.1 kg. With an accuracy of 1% of the measuring range, the crane scale is also a precise measuring device. This is why the crane scale is used, for example, when weighing raw materials. The backlit LC display on the digital crane scale has a digit height of 30 mm and can be easily read from a large distance. In addition to the kg display, the digital crane scale can also display the attached weight in lb and in N.