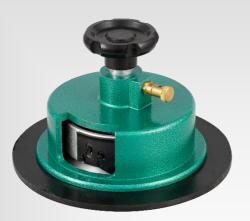

## Sample cutter MPC-3

Mechanical sample cutter for the preparation of paper, fleece and textile samples to determine the surface weight.

- sample cutter for cutting thicknesses of up to 3 mm
- sample surface of 100 square centimetres (suitable for the paper scales).
- accuracy of the cut-out 5%

#### Operation of the sample cutter:

Put the sample material on a cutting board and place the sample cutter on the sample material. Hold the device with one hand and release the safety mechanism below the rotary handle (pull, then turn) and turn the upper rotary handle by 90°.