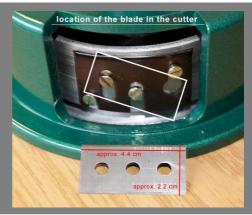

#### Spare parts:

- MPC-EK3 spare blades (1 package = 40 pieces)
- MPC-UL-N rubber pads for sample cutter (10 pieces)