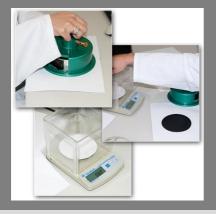

## Sample cutter MPC-3

Mechanical sample cutter for the preparation of paper, fleece and textile samples to determine the surface weight.

- sample cutter for cutting thicknesses of up to 3 mm
- sample surface of 100 square centimetres (suitable for the paper scales).
- accuracy of the cut-out 5%

The sample cutters are used to cut materials like paper, cardboard, fleece, fabric, knitted fabric, foil, felt, all types of textiles, etc.

#### Operation of the sample cutter:

Put the sample material on a cutting board and place the sample cutter on the sample material. Hold the device with one hand and release the safety mechanism below the rotary handle (pull, then turn) and turn the upper rotary handle by 90°.