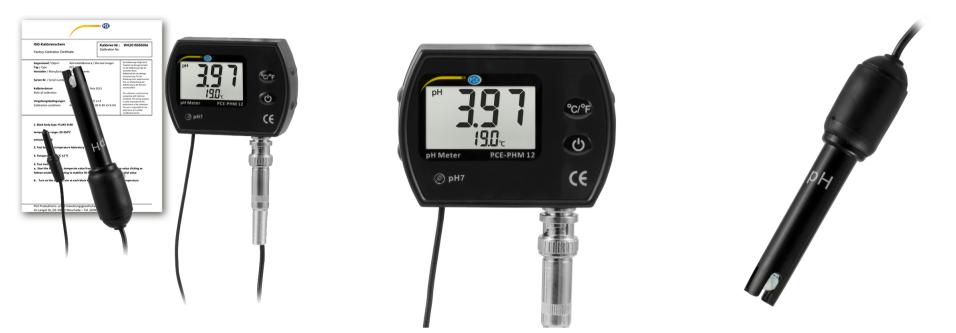

# pH Meter PCE-PHM 12-ICA incl. ISO Calibration Certificate

#### Aquarium pH meter PCE-PHM 12-ICA incl. ISO Calibration Certificate Aquarium pH meter with temperature compensation up to 50°C (122°F) / Detachable pH electrode universal saturation device / Temperature unit switchable / Easy to use / For permanent installation and mobile use / Single-point adjustment

The aquarium pH meter PCE-PHM 12 was specially developed for the pH measurement in aquariums. With the included universal holder, the aquarium pH meter can be attached to any aquarium. The permanently installed temperature probe on the aquarium pH meter is not only used for temperature indication but also for temperature compensation. With the aquarium pH meter this guarantees a precise measured value even with a temperature fluctuation. Depending on your needs, an adjustment on the aquarium pH meter can also be carried out with a pH 7 reference solution.

- Temperature compensation up to 50°C / 122°F
- Universal mounting bracket
- Removable pH electrode
- Easy to use
- Switchable temperature unit
- Battery and mains operation possible
- Incl. ISO calibration certificate