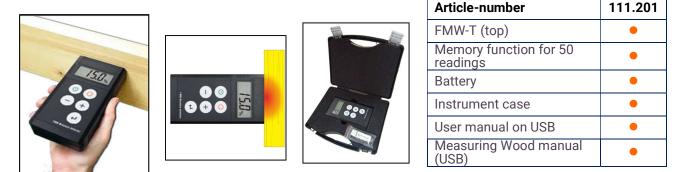

## **Technical specifications**

- Capacitive moisture measurement
- Measuring range 2~30% (for wood)
- Measuring range 0~60% (for construction materials)
- Measuring accuracy 0.5% (on reference material)
- Resolution 0.1%
- Measuring depth 20 mm
- Memory function for 50 readings
- Memory function for highest reading
- Wood temperature 0-50°C (32~122°F)
- Instrument temperature range 0-50°C (32~122°F)
- Adjustable automatic switch-off
- Battery check, 9-volt alkaline battery (6LR6)
- Dimensions 160 x 85 x 30 mm (6" x 3½" x 1¼")
- Sensor dimensions 35x80mm
- Weight including battery 260 gram (0.57Lbs)
- Sensor (face) size: 25x100mm (2 ¼" x 4")