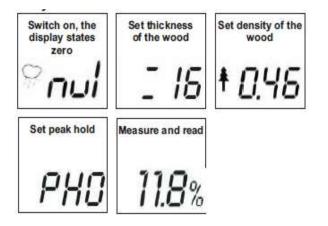

easured for half a second.

Because the specific density of the wood can be entered in the FMW all species can be measured extremely accurately. The FMW can be set for wood ranging between 250 and 1100 kg/m<sup>3</sup>. For measuring construction materials, the FMW has a relative scale.

The innovative sensor of the FMW-T enables it to measure even through lacquer and foil. The FMW-T is especially suitable for completed products as door cases, doors, furniture etc.

Because the FMW measures the wood just by touching it, and due to the high-frequency measuring technology, the FMW moisture meter will take measurements without damaging paint layers or building plastic. *This makes the FMW moisture meter ideal for final and rapid inspections!* 



## Settings

## **Technical specifications**



- Capacitive moisture measurement
- Measuring range 2~30% (for wood)
- Measuring range 0~60% (for construction materials)
- Measuring accuracy 0.5% (on reference material)
- Resolution 0.1%
- Measuring depth 20 mm
- Memory function for 50 readings
- Memory function for highest reading
- Wood temperature 0-50°C (32~122°F)
- Instrument temperature range 0-50°C (32~122°F)
- Adjustable automatic switch-off
- Battery check, 9-volt alkaline battery (6LR6)
- Dimensions 160 x 85 x 30 mm (6" x 3½" x 1¼")
- Sensor dimensions 35x80mm
- Weight including battery 260 gram (0.57Lbs)
- Sensor (face) size: 25x100mm (2 ¼" x 4")

## **FMW-Top Moisture Meter**

FMW-T measuring principle



Specialists in Moisture Measurement, Machine Strength Grading and Internal Crack Detection for the Wood IndustryBrookhu